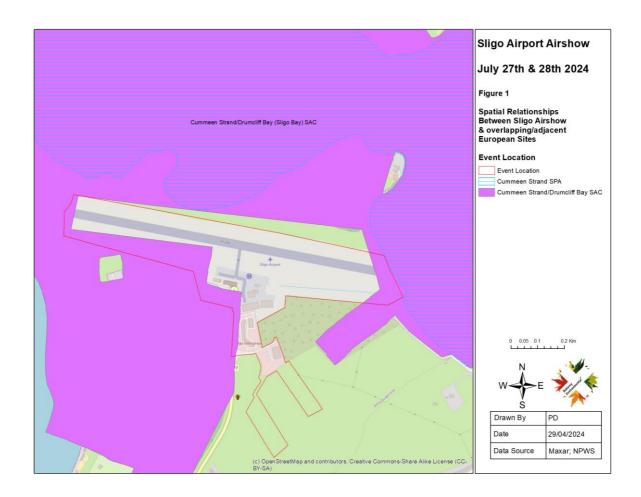

"The next nearest European Site to the project site is the Cummeen Strand SPA, located approximately 360m to the east of the project site" is in error.

To confirm the red line boundary relating to the Sligo Airshow overlaps with the Cummeen Strand/Drumcliff Bay (Sligo Bay) SAC and adjoins the Cummeen Strand SPA. Figure 1 below illustrates the spatial relationship between the airshow red line boundary and these two no. European Sites.

Tel: 087 9314907 E: pdoherty@dohertyenvironmental.com W: www.dohertyenvironmental.com

Notwithstanding the error set out above, we can confirm that the examination presented in the screening report for Appropriate Assessment has been completed with respect to the actual spatial relationship of these two no. European Sites and the proposed airshow, as shown on Figure 1. As such the conclusions reached in the Screening Report for Appropriate Assessment are in no way undermined by the above error and are considered by DEC Ltd. to be valid and accurate.